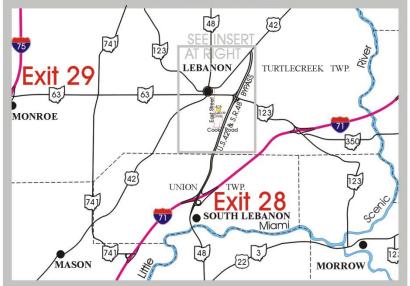

#### DIRECTIONS FROM INTERSTATE HIGHWAYS 71 & 75 TO

COUNTY ADMINISTRATION BUILDING

#### FROM INTERSTATE 75:

- Take Monroe / Lebanon Exit 29,
  Head East on S. R. 63 into Lebanon,
- Turn right onto East Street,
- Turn left onto Justice Drive,
- Turn left into parking lot,
- At first driveway on left.

- FROM INTERSTATE 71: Take Lebanon / South Lebanon Exit 28,
- Head North on U. S. 42 / S. R. 48 Bypass,
- Turn left onto Cook Road at traffic light,
- Turn at first right onto Justice Drive,
- Turn right at first street on right, • Then left into parking lot at first left.